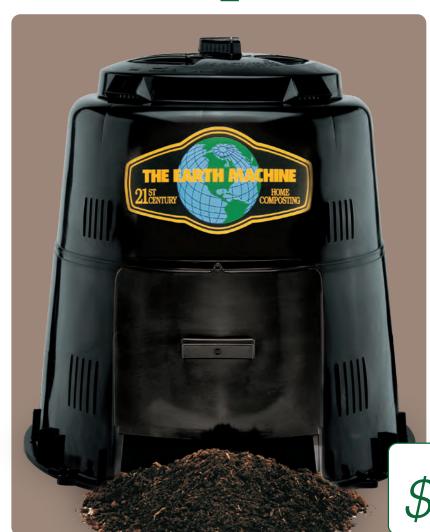

#### The Earth Machine™

Up to 50% of all household waste can be composted right in your back yard with EARTH MACHINE™!

- Lightweight and easy to assemble
- Adjustable ventilation
- Conical shape for easy removal
- Twist locking pest-resistant lid
- Easy access retrieval door
- 10 Year warranty

50% Off Retail Offer Ends Soon!

**ONLY** 

69.95