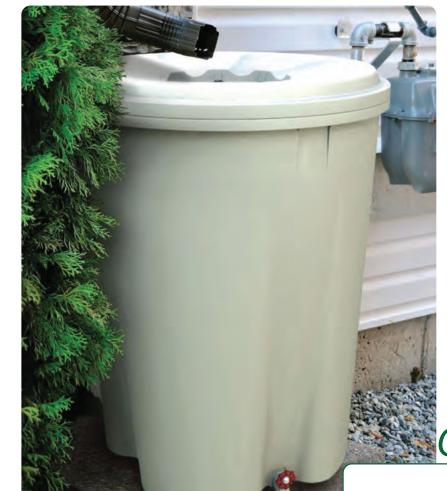

#### **Systern Rain Barrel**

Rain water, free from chemicals, is an excellent water source for lawns. plants and gardens.

- 55 Gallon (208 litre) capacity
- Conserve municipal water supply
- Cuts household water bills by up to 40%
- Unique shape and neutral colour blends in to any gardenscape
- Made of up to 50% recycled materials
- Incorporated mosquito mesh
- Easily accommodates existing downspouts
- Overflow capability and can be linked to another SYSTERN
- Accessories included

ONLY